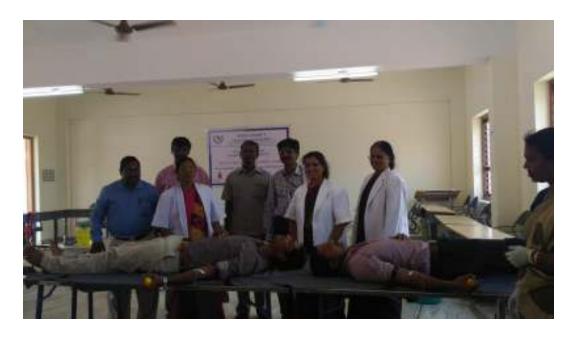

## **GIVE BLOOD GIVE LIFE**(17th October 2018)

**Blood Donation Camp** 

A blood donation camp was organized by STELLA MARY'S COLLEGE OF ENGINEERING, ARUTHENGANVILAI, AZHIKAL, on 17th October 2018. A team of 11 doctors and nurses of Blood Bank came for collection of blood from Kanyakumari Medical College, Asaripallam, Nagercoil. The event started with 'Tamil Thai Valthu' by Volunteers of NSS and YRC, welcome Address followed by Dr. Suresh Premil Kumar (Principal, Stella Mary's college of Engineering). Dr. Caroline Geetha (Blood Bank Medical Officer, Kanyakumari Medical College) enlightened the students about the importance of donating blood. Faculty members were also present at the occasion.

The activity of blood donation was started by faculty of Stella Mary's, NSS volunteers & YRC volunteers of Stella Mary's thereafter other donors joined the event. There was an overwhelming response from students and other donors a total of 55 units were collected in the camp. Some of the donors who could not donate this time were assured for donation in the next camp. A Certificate of appreciation, donation card, and refreshment was given to each donor as a token of gratitude.