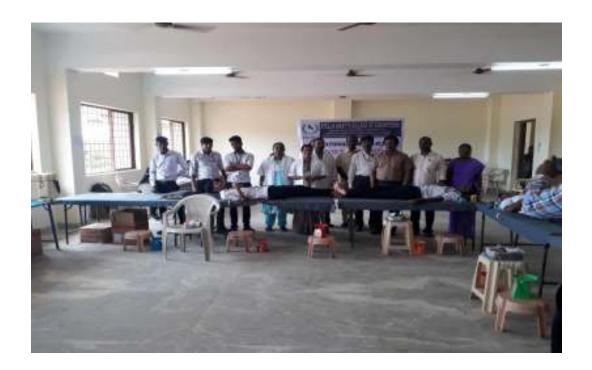

Programme report:

In the Community Based Disaster Risk Management (CBDRM) programme organised by DRDO department of Kanyskuntari District on 20 01/19 and 31 01/19 at Anna stadium Nagonovil, 52 stadiona and 3 staff from Stella Mary's College of Engineering has participated.

# **CBDRM Programme**

In the Community Based Disaster Risk Management (CBDRM) programme organised by DRDO department of Kanyakumari District on 30/01/19 and 31/01/19 at Anna stadium Nagercoil, 52 students and 3 staff has participated from Stella Mary's College of Engineering.