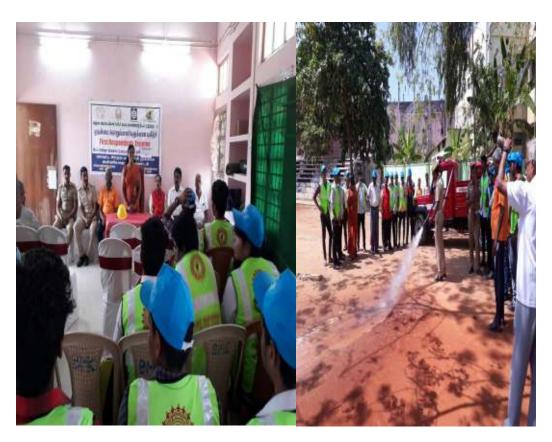

Programme report:

In the Community Based Disaster Risk Management (CBDRM) programme organised by DRDO department of Kanyskuntari District on 20 01/19 and 31 01/19 at Anna stadium Nagonovil, 52 stadiona and 3 staff from Stella Mary's College of Engineering has participated.

# **CBDRM Programme**

In the Community Based Disaster Risk Management (CBDRM) programme organised by DRDO department of Kanyakumari District on 30/01/19 and 31/01/19 at Anna stadium Nagercoil, 52 students and 3 staff has participated from Stella Mary's College of Engineering.