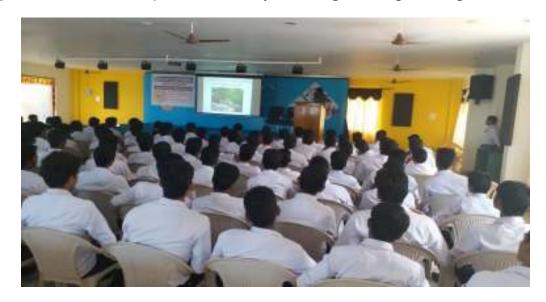

# **Dengue Awareness Program-Report**

Dengue Awareness program organised on 12<sup>th</sup> October 2018 with NSS and YRC

**Dengue Awareness Program** 

Our college National Service Scheme (NSS) and Youth Red Cross (YRC) together conducted a Dengue Awareness program on 12<sup>th</sup> October 2018. In this program the Staff from the Government Primary Health Centre, Ganapathipuram also participated and joined in the rally.