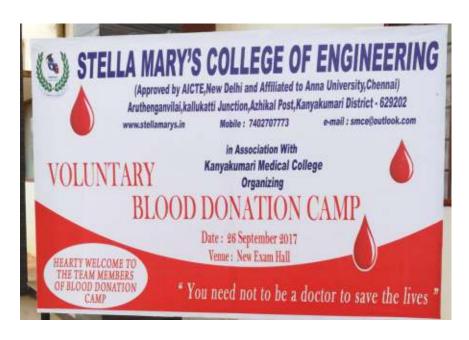

#### CIRCULAR

A blood donation camp is scheduled on 17.10.2018 at 9:30 AM in our New Exam Hall. Students interested to donate blood are asked to register their names to NSS & YRC programme officer on or before 15.10.2018.

## **GIVE BLOOD GIVE LIFE**(17th October 2018)

**Blood Donation Camp** 

A blood donation camp was organized by STELLA MARY'S COLLEGE OF ENGINEERING, ARUTHENGANVILAI, AZHIKAL, on 17th October 2018. A team of 11 doctors and nurses of Blood Bank came for collection of blood from Kanyakumari Medical College, Asaripallam, Nagercoil. The event started with 'Tamil Thai Valthu' by Volunteers of NSS and YRC, welcome Address followed by Dr. Suresh Premil Kumar (Principal, Stella Mary's college of Engineering). Dr. Caroline Geetha (Blood Bank Medical Officer, Kanyakumari Medical College) enlightened the students about the importance of donating blood. Faculty members were also present at the occasion.