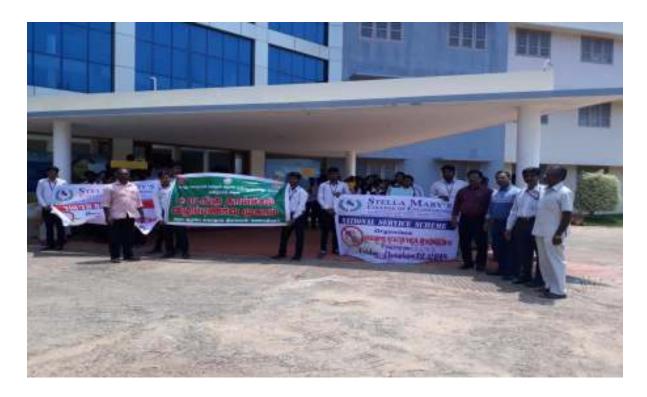

# **Dengue Awareness Program-Report**

Dengue Awareness program organised on 12<sup>th</sup> October 2018 with NSS and YRC

**Dengue Awareness Program** 

Our college National Service Scheme (NSS) and Youth Red Cross (YRC) together conducted a Dengue Awareness program on 12<sup>th</sup> October 2018. In this program the Staff from the Government Primary Health Centre, Ganapathipuram also participated and joined in the rally.