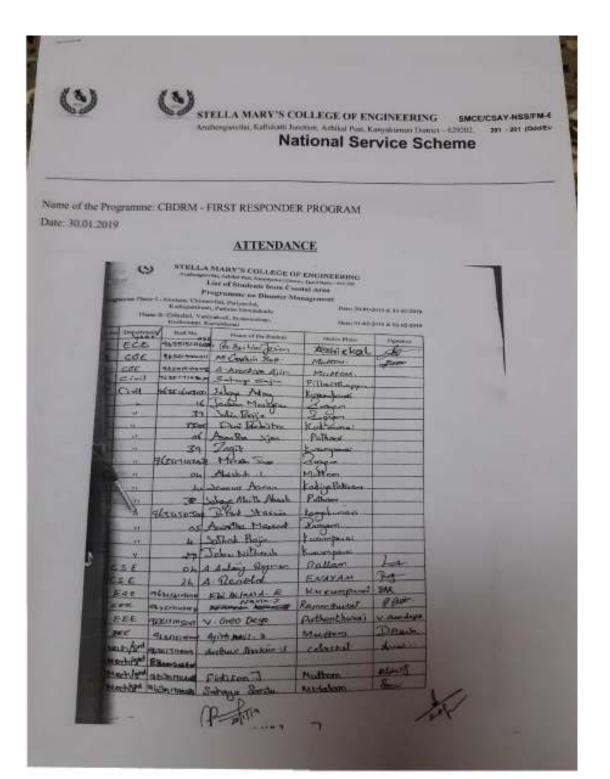

Programme report:

In the Community Based Disaster Risk Management (CBDRM) programme organised by DRDO department of Kanyskuntari District on 20 01/19 and 31 01/19 at Anna stadium Nagonovil, 52 stadiona and 3 staff from Stella Mary's College of Engineering has participated.

# **CBDRM Programme**

In the Community Based Disaster Risk Management (CBDRM) programme organised by DRDO department of Kanyakumari District on 30/01/19 and 31/01/19 at Anna stadium Nagercoil, 52 students and 3 staff has participated from Stella Mary's College of Engineering.