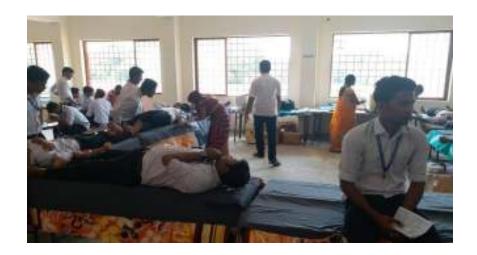

## **GIVE BLOOD GIVE LIFE**(17th October 2018)

**Blood Donation Camp** 

A blood donation camp was organized by STELLA MARY'S COLLEGE OF ENGINEERING, ARUTHENGANVILAI, AZHIKAL, on 17th October 2018. A team of 11 doctors and nurses of Blood Bank came for collection of blood from Kanyakumari Medical College, Asaripallam, Nagercoil. The event started with 'Tamil Thai Valthu' by Volunteers of NSS and YRC, welcome Address followed by Dr. Suresh Premil Kumar (Principal, Stella Mary's college of Engineering). Dr. Caroline Geetha (Blood Bank Medical Officer, Kanyakumari Medical College) enlightened the students about the importance of donating blood. Faculty members were also present at the occasion.

The activity of blood donation was started by faculty of Stella Mary's, NSS volunteers & YRC volunteers of Stella Mary's thereafter other donors joined the event. There was an overwhelming response from students and other donors a total of 55 units were collected in the camp. Some of the donors who could not donate this time were assured for donation in the next camp. A Certificate of appreciation, donation card, and refreshment was given to each donor as a token of gratitude.