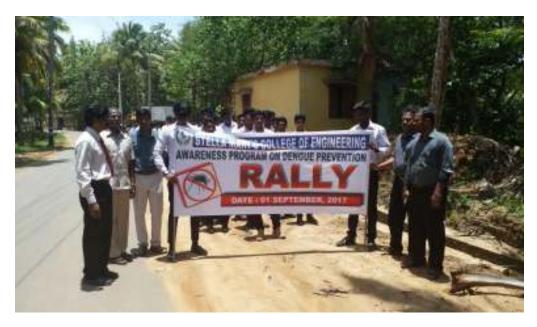

### CIRCULAR

It is planned to conduct a Dengue Awareness Rally on 12/10/2018 in association with Ganapathipuram Health Centre in our college campus. Staff and students are invited to participate.

# **Dengue Awareness Program-Report**

Dengue Awareness program organised on 12<sup>th</sup> October 2018 with NSS and YRC

**Dengue Awareness Program** 

Our college National Service Scheme (NSS) and Youth Red Cross (YRC) together conducted a Dengue Awareness program on 12<sup>th</sup> October 2018. In this program the Staff from the Government Primary Health Centre, Ganapathipuram also participated and joined in the rally.